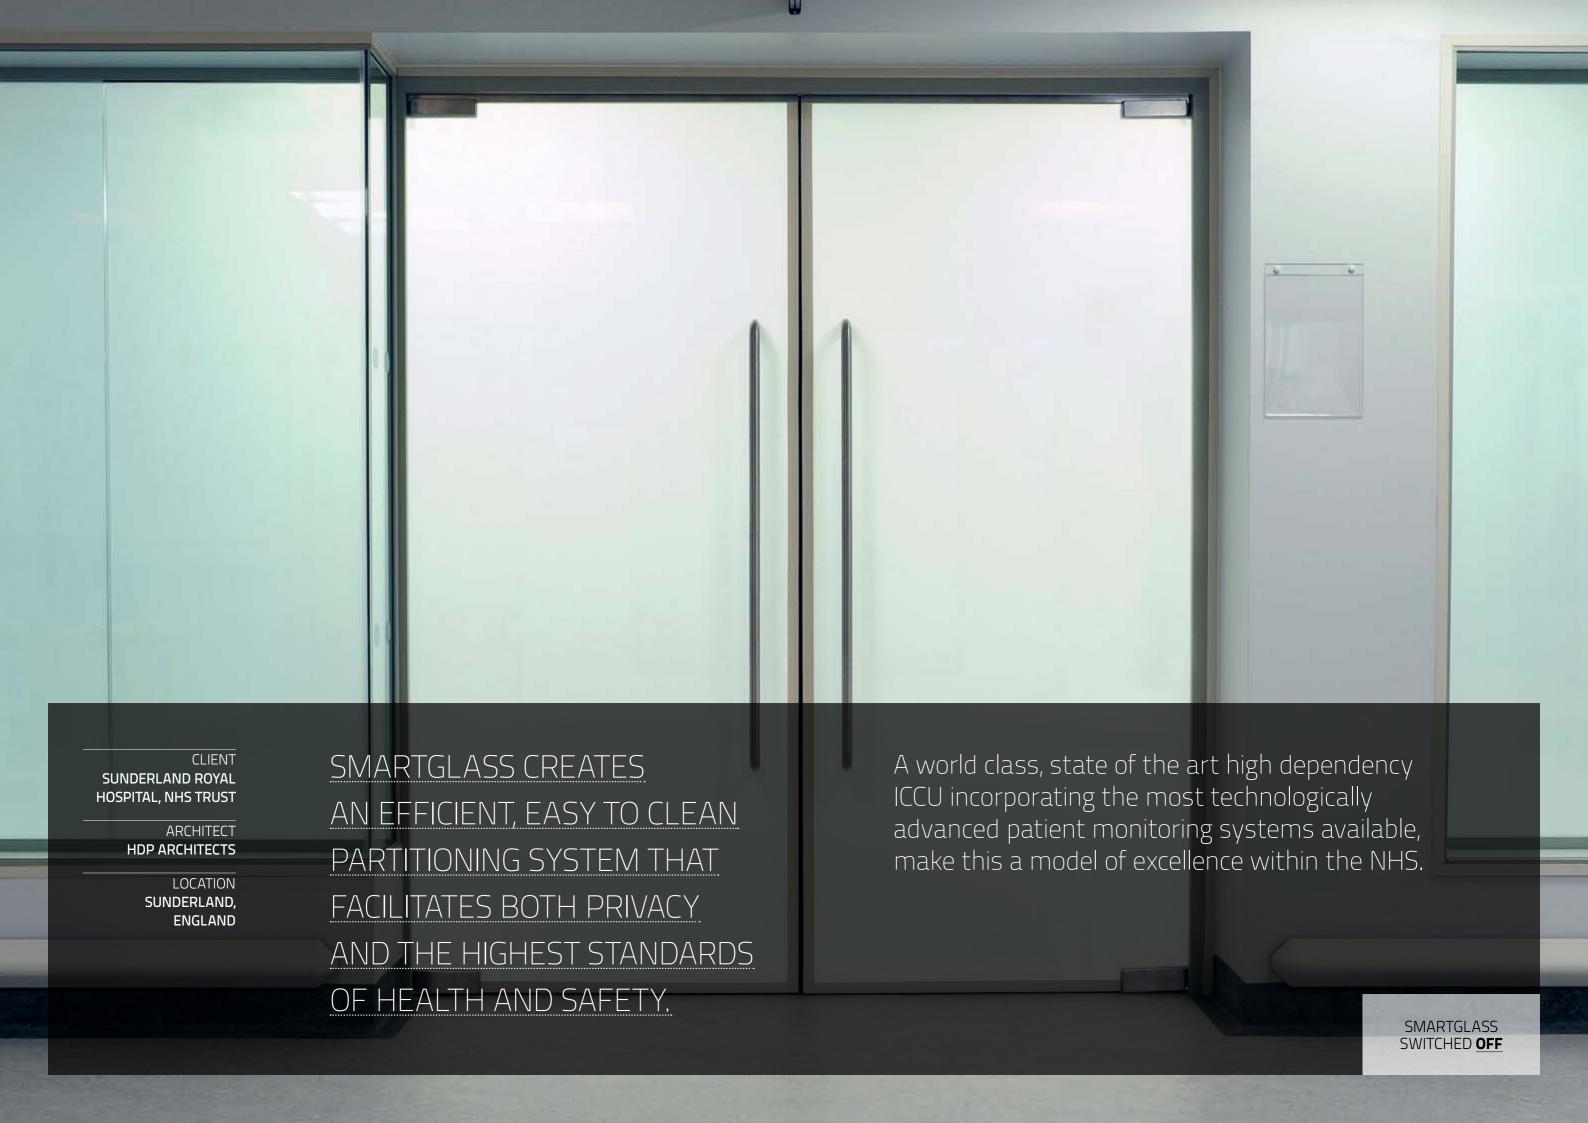

## BRIGHT THINKING

Whether translucent, opaque, curved or tinted, Smartglass redefines environments in an instant, creating multi-functional spaces that adapt and respond to the needs of users.

Enhancing and informing the human experience of architecture is a key benefit of these pioneering products and a key element of our ethos.