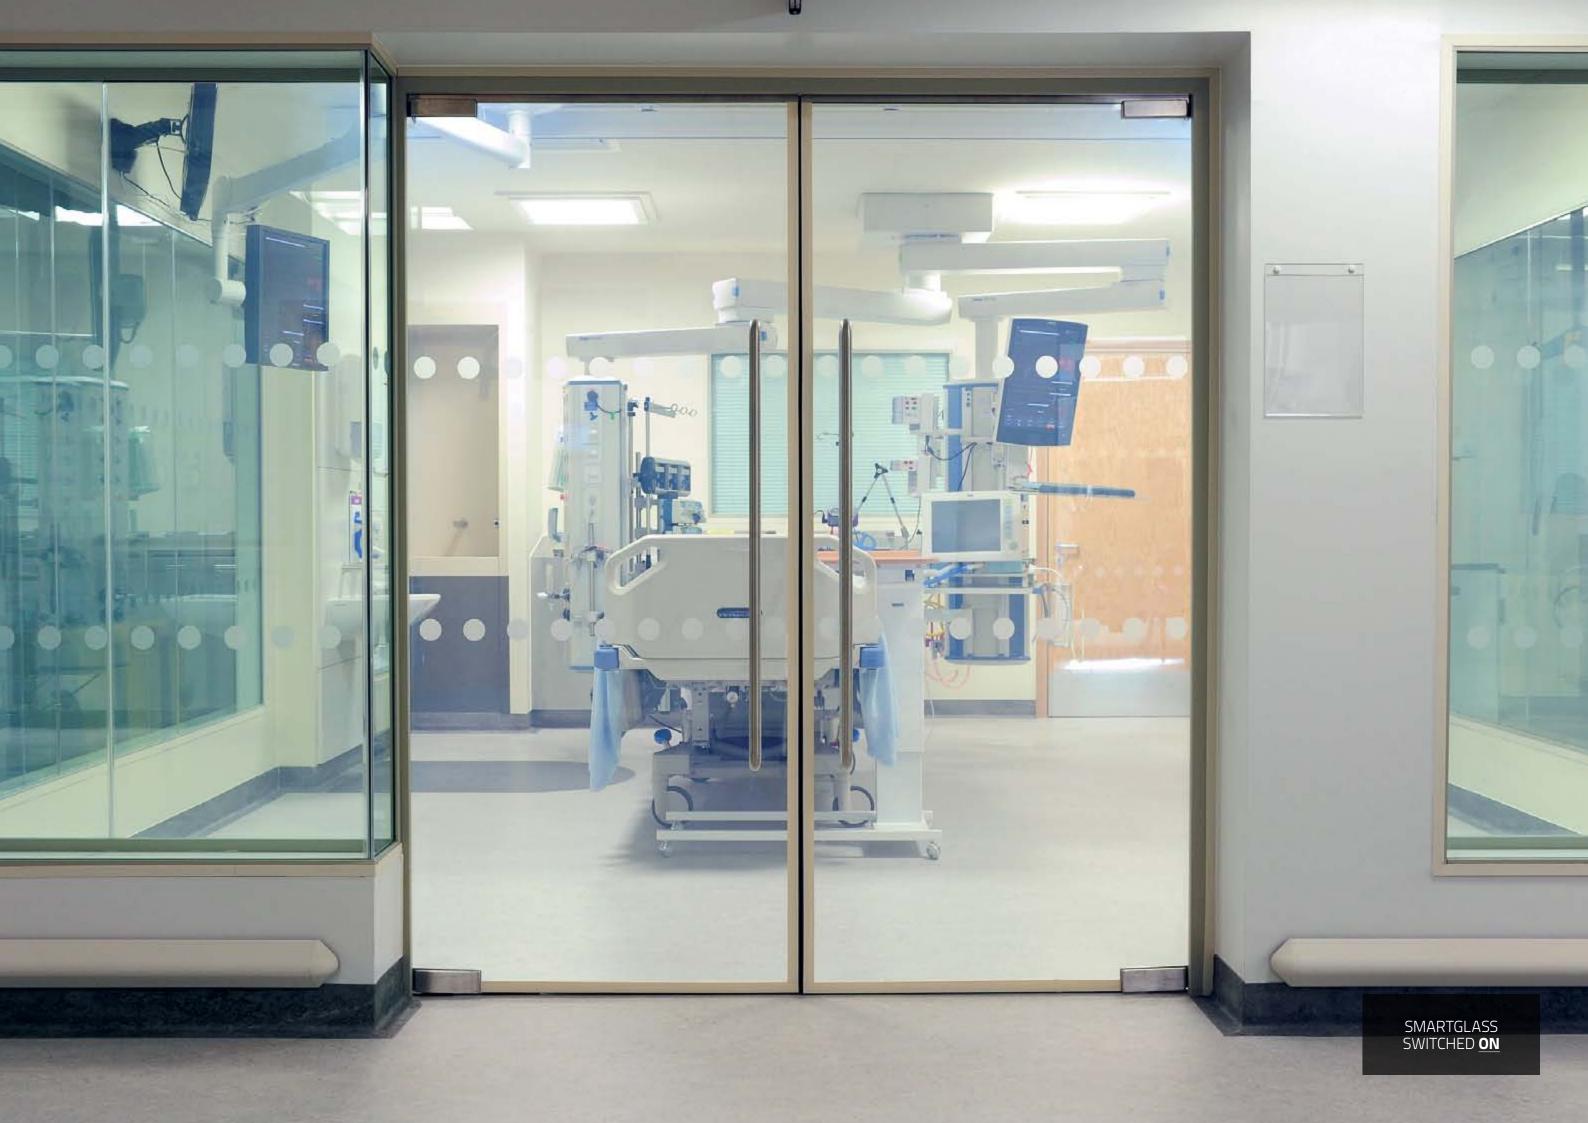

## BRIGHT THINKING

Whether translucent, opaque, curved or tinted, Smartglass redefines environments in an instant, creating multi-functional spaces that adapt and respond to the needs of users.

Enhancing and informing the human experience of architecture is a key benefit of these pioneering products and a key element of our ethos.